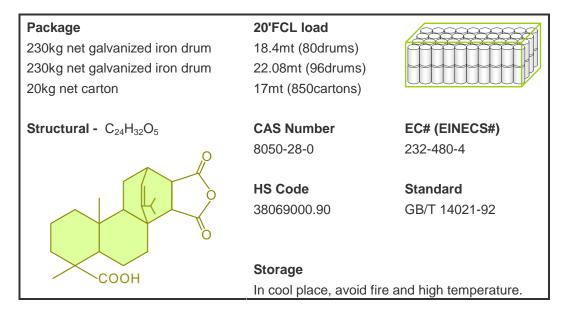

as a raw material for sizing agent in papermaking. Its dosage may be reduced when used as reinforcing sizing agent. Also, it is useful to disperse sizing agent with emulsifiers in order to reduce its dosage and alum, which can reduce the total cost of papermaking.

Usage in gravure printing ink and paper-making.

## Technical Data Sheet (TDS-1500)

| MALEATED ROSIN               | M115        | M103        |
|------------------------------|-------------|-------------|
| Appearance                   | transparent | transparent |
| Color (Gardner)              | 8 max.      | 8 max.      |
| Softening point (R&B, deg C) | 106 min.    | 85 min.     |
| Acid value (mgKOH/g)         | 220 min.    | 175 min.    |
| Saponification value         | 280 min.    | 192 min.    |

## Package & Notes